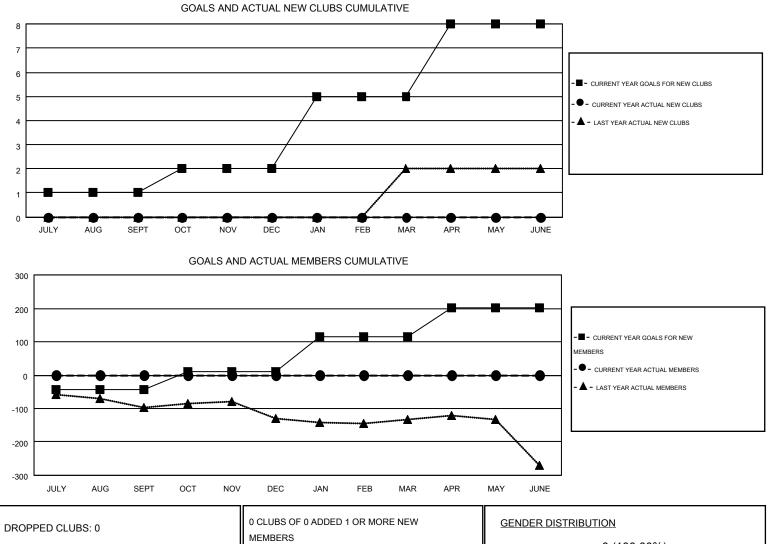

## GMT: CINDY GREGG

|               |                  | Clubs             |                  |                  | Members               |                    |                                        |                    |                  |
|---------------|------------------|-------------------|------------------|------------------|-----------------------|--------------------|----------------------------------------|--------------------|------------------|
|               | RESUL            | LTS FOR 2016-2017 |                  |                  | RESULTS FOR 2016-2017 |                    |                                        |                    |                  |
| QUARTER       | NEW CLUB<br>GOAL | NEW CLUBS         | DROPPED<br>CLUBS | NET<br>GAIN/LOSS | QUARTER               | NEW MEMBER<br>GOAL | CHARTER AND<br>NEW<br>MEMBERS<br>ADDED | DROPPED<br>MEMBERS | NET<br>GAIN/LOSS |
| JULY/AUG/SEPT | 1                | 0                 | 0                | 0                | JULY/AUG/SEPT         | -42                | 0                                      | 0                  | 0                |
| OCT/NOV/DEC   | 1                | 0                 | 0                | 0                | OCT/NOV/DEC           | 52                 | 0                                      | 0                  | 0                |
| JAN/FEB/MAR   | 3                | 0                 | 0                | 0                | JAN/FEB/MAR           | 104                | 0                                      | 0                  | 0                |
| APR/MAY/JUNE  | 3                | 0                 | 0                | 0                | APR/MAY/JUNE          | 87                 | 0                                      | 0                  | 0                |

| DROPPED CLUBS: 0 |          | MEMBERS               | MALE                 | 0 (100.00%) |   |
|------------------|----------|-----------------------|----------------------|-------------|---|
| DROPPED MEMBERS  |          |                       | FEMALE               | 0 (100.00%) |   |
| DECEASED         | 0        | CLICK HERE FOR HEALTH |                      |             | 0 |
| CLUB CANCELLED   | 0        | ASSESSMENT DATA       | FAMILY UNIT MEMBERS  |             | 0 |
| OTHER            | 0        |                       | HEAD OF HOUSEHOLD    |             | 0 |
| TOTAL            | 0        |                       | NON-HEAD OF HOUSEHOL | 0           |   |
|                  | <u> </u> |                       |                      |             |   |